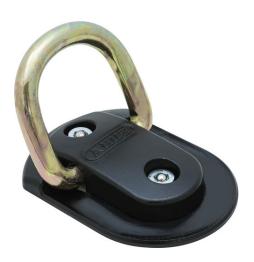

#### A SECURE ANCHOR

Theft unwelcome: with the GRANIT™ WBA 75 Wall/Floor Anchor, your bicycle will always stay right where you left it.

This is thanks to the 14mm thick shackle made of specially hardened steel. When combined with one of our high-quality bicycle locks, it offers the best possible security for your bike. Everything you need for installation is included with the GRANIT™ WBA 75 Wall/Floor Anchor. All you need is a suitable wall or usable floor.

# **Technologies**

- 14 mm thick shackle made of hardened special steel for maximum resistance
- Incl. mounting accessories