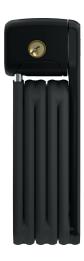

## BORDO™ Lite Mini 6055/60 black without bracket

Seite 1 von 1

## Technical data - BORDO™ Lite Mini 6055/60 black without bracket

| Locking type    | key           |
|-----------------|---------------|
| Weight          | 400 g         |
| alarm function  | No            |
| color of facets | black         |
| design color    | black         |
| EAN             | 4003318780608 |