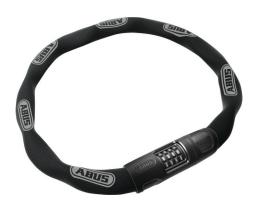

## 8808C/110 black

Seite 1 von 1

The right combo for proper security

Equipped with a two component moulded digits combination, the lock is easy to use and the digits are permanently visibility.

The complete plastic coating of the lock body and the distinctive textile tube of the chain prevent paint damage on the bike.

## **Technologies**

- 8 mm chain with fabric sleeve to prevent damage to the bicycle's paintwork
- The chain is made of specially hardened steel
- Two-component number reels guarantee long-term readability of the digits
- Individually configurable code

## Technical data - 8808C/110 black

| Locking type    | number combination |
|-----------------|--------------------|
| Weight          | 2370 g             |
| alarm function  | No                 |
| color of facets | black              |
| design color    | black              |
| EAN             | 4003318614941      |