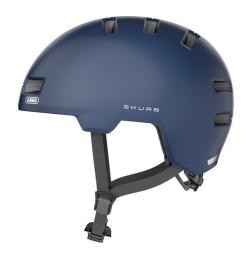

## Skurb midnight blue M

Seite 1 von 2

Urban Safety. Urban Lifestyle.

The ABUS Skurb is the perfect solution for commuters and trendy sportspeople - either for skating, longboarding or BMX.

For those who previously had to wear a heavy ABS hard shell helmet in one-size-fits-all will like the style and features of this trendy bike helmet.

#### **Technologies**

- In-Mold for a durable connection with the outer shell with shock-absorbing helmet material (EPS)
- Ponytail compatibility: Helmet well suited to plait wearers
- Size adjustment via a solid ring made of 2 plastic components for optimum stability and positive fit
- Zoom Ace fine adjustment system with a non-slip adjusting wheel
- Detachable Full-ring for best comfort
- Optimum ventilation for this helmet type with 2 air inlets and 10 air outlets

#### Technical data - Skurb midnight blue M

| Head size | 55-59 cm |
|-----------|----------|
| Peak      | No       |
| Size      | M        |
| Visor     | No       |
| Weight    | 310 g    |
| backlight | No       |