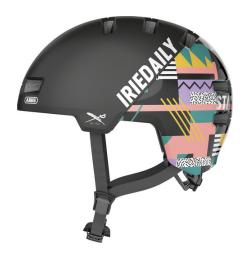

## Skurb ACE Iriedaily black M

Seite 1 von 2

Urban Safety. Urban Lifestyle.

The ABUS Skurb is the perfect solution for commuters and trendy sportspeople - either for skating, longboarding or BMX.

For those who previously had to wear a heavy ABS hard shell helmet in one-size-fits-all will like the style and features of this trendy bike helmet. In particular, the unique surface consisting of matt and glossy parts creates an eye-catching effect.

## **Technologies**

- In-Mold for a durable connection with the outer shell with shock-absorbing helmet material (EPS)
- Ponytail compatibility: Helmet well suited to plait wearers
- Size adjustment via a solid ring made of 2 plastic components for optimum stability and positive fit
- Lower edge protection: Provides the helmet with additional protection from external influences
- Zoom Ace fine adjustment system with a non-slip adjusting wheel
- Detachable Full-ring for best comfort
- Optimum ventilation for this helmet type with 2 air inlets and 10 air outlets