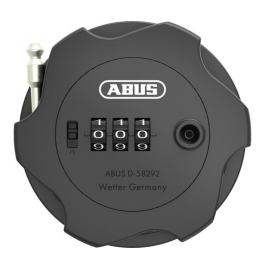

The most robust lock in the Combiflex range to date provides the ideal protection against casual theft for your property, even in cold temperatures. Thanks to its compact size, it fits perfectly into any jacket pocket. Easy handling is ensured not only by the handy dimensions but also by a 4 millimetre thick, twist-in steel cable that can be extended to up to 75 centimetres as needed. The 3-digit opening code of the lock can be set and changed individually. This means that sports and leisure equipment is protected against spontaneous theft, even in winter and in the mountains. Even prams, luggage and bike helmets are reliably protected from thieves.

#### **Technologies**

- Compact cable lock with retractable cable
- Users can set and change the 3-digit code themselves
- Attractive pocket format fits comfortably in any pocket
- 4 mm thick and 75 cm long steel cable