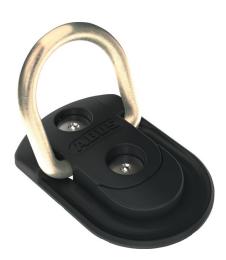

### EXTRA PROTECTION FOR YOUR TWO-WHEELER

With the WBA 60, you hugely increase safety for your bike in the cellar, garage or at the house.

An ABUS lock protects your bike even better when you connect it to a solid object. The WBA 60 wall and floor anchor is there so that this option can also be available in your bicycle cellar or garage. It offers you additional protection for your bike at any desired location.

## **Technologies**

- 10 mm thick shackle made of hardened special steel for maximum attack resistance
- Incl. mounting accessories

## Operation and use

- The anchor can be used to secure two-wheeled vehicles in garages, cellars and houses
- The WBA 60 can be mounted either on the floor or on the wall using the mounting accessories supplied. In combination with an ABUS lock it offers the highest security