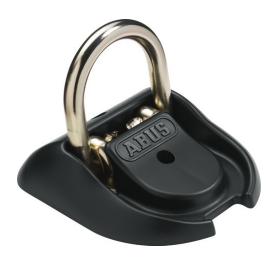

#### LOCKS LOVE IT

Not every parking space offers the option to secure your bike to a fixed object. The GRANIT™ WBA 100 Wall/Floor Anchor offers a reliable solution.

This quality mounting anchor can be fixed to the wall as well as to the ground. Its 16mm thick shackle made of specially hardened steel offers the greatest resistance. If you combine this device with an ABUS lock, you are taking excellent precautionary measures to prevent your bike from being stolen.

## **Technologies**

- 16 mm thick shackle made of hardened special steel for maximum attack resistance
- Incl. mounting accessories

#### Operation and use

- The anchor can be used to secure two-wheeled vehicles in garages, cellars and houses
- The WBA 100 can be fixed to the ground or the wall. When combined with an ABUS lock, it offers the highest level of security