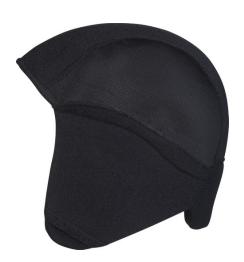

## Technologies

- Flexible and comfortable fleece bonnet with ear protection
- Butt weld for comfortable wear

### Operation and use

• Fleece bonnet with ear protectors, which replaces the normal padding in the helmet and protects from the cold

### Tips

- As the bonnet replaces the normal padding, the helmet is also convenient for the winter time
- The integrated bonnet facilitates the helmet's fitting on a kids head for the parent
- The winter kit minimises health's risk through draught while riding a bicycle in low temperatures
- The kids kit is optimised for ABUS Smiley in its respective sizes