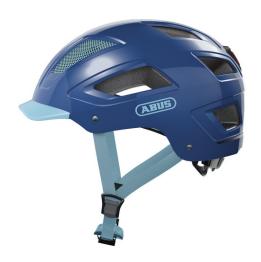

# Hyban 2.0 core blue M

Seite 1 von 2

#### THE BEST OF BOTH WORLDS

The Hyban 2.0 combines a particularly robust hard shellwith a huge air intakes.

In combination with the integrated, bright LED rear light, the Hyban 2.0 is the perfect everyday helmet for the city.

#### **Technologies**

- ABS hard shell: Robust helmet made of EPS foam and injection molded outer shell
- High visibility: High visibility due to reflectors
- Bug mesh: Full protection from insects
- Ponytail compatibility: Perfect fit for people with long hair
- Full-ring: Adjustable ring connected to adjustment system enclosing all of the head
- XL Size Large helmet sizes available (62+ cm)
- Excellent ventilation with 5 air inlets and 8 air outlets
- Zoom Ace Urban: Finely adjustable adjustment system with handy adjustment wheel for customisable fit
- Large, highly mounted and integrated LED tail light with 180° visibility

### Technical data - Hyban 2.0 core blue M

| Head size | 52-58 cm |
|-----------|----------|
| Peak      | Yes      |
| Size      | M        |
| Visor     | No       |
| Weight    | 400 g    |